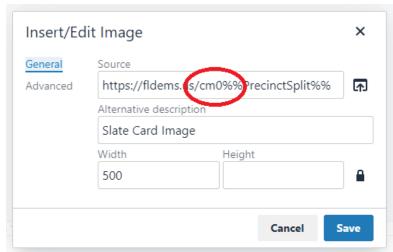

#### Use of custom fields

PrecinctSplit and VoterIDNumber are custom fields in FES. We use these to create URLs on the fly which correspond to each voter's unique information set.

Image Link in FES: https://fldems.us/cm0%%PrecinctSplit%%

### **County Tokens**

The example above has a county token of 'cm', which corresponds to Lee County. You will have to manually edit this token in both links to insert the correct case-sensitive token for your county (see table below).